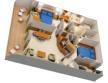

#### Concierge 2-Bedroom Suite with Verandah (Category S)

Two bedrooms (one with queen-size bed; one with two twin beds and two pull-down upper berths), whirlpool tub, living area with convertible sofa, walk-in closets, wet bar, DVD player, two and a half bathrooms, private verandah, Concierge service.

SLEEPS 7 • 945 SQ. FT., INCLUDING VERANDAH