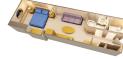

### DELUXE OCEANVIEW Stateroom with Navigator's Verandah (Category 7)

Queen-size bed or two twin beds, single convertible sofa, privacy divider, split bath, enclosed private verandah with limited views. SLEEPS 3 • 268 SQ. FT.,