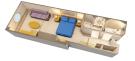

## DELUXE OCEANVIEW Stateroom (Category 9)

Queen-size bed or two twin beds, single convertible sofa, pull-down upper berth (in some), privacy divider, split bath, window view. SLEEPS 3-4 • 214 SQ. FT.

Deck 3

# Deluxe Inside Stateroom

(Category 10) Queen-size bed or two twin beds, single convertible sofa, pull-down upper berth sofa, pull-down upper berth (in some), privacy divider, (in some), privacy divider, split bath. **SLEEPS 4 • 214 SQ. FT.** 