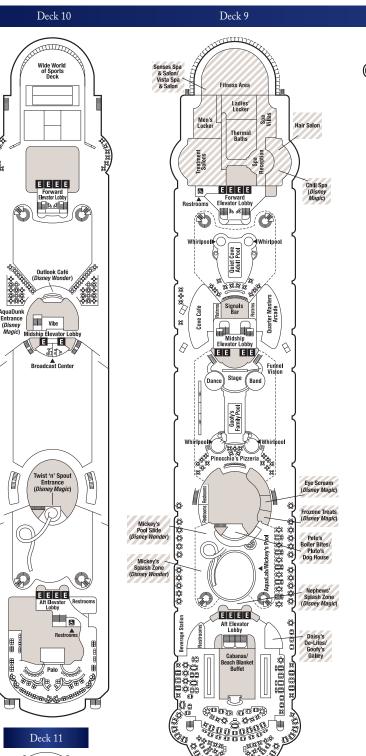

# DISNEY MAGIC. & DISNEY WONDER. DECK PLANS

Deck 4

Walt Disney Theatre

Deck 2

SLEEPS 3-4 • 184 SQ. FT.

Health Center

▲1068 1070 1072 ▼1074 ▲1076 1078

Midship Elevator Lobby

88 88

EEEE

Aft Elevator Lobby

CS-13-27381 6323