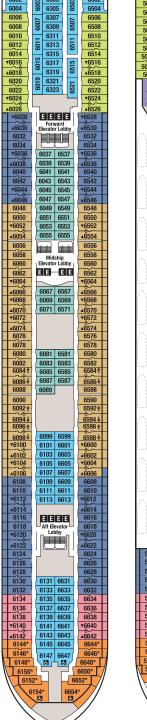

## DELUXE OCEANVIEW Stateroom (Category 9)

Queen-size bed or two twin beds, single convertible sofa, pull-down upper berth (in some), privacy divider, split bath, window view. SLEEPS 3-4 • 214 SQ. FT.

Deck 3

# Deluxe Inside Stateroom

(Category 10) Queen-size bed or two twin beds, single convertible sofa, pull-down upper berth sofa, pull-down upper berth (in some), privacy divider, (in some), privacy divider, split bath. **SLEEPS 4 • 214 SQ. FT.** 

SLEEPS 3-4 • 184 SQ. FT.

Health Center

▲1068 1070 1072 ▼1074 ▲1076 1078

Midship Elevator Lobby

88 88

EEEE

Aft Elevator Lobby

CS-13-27381 6323

STANDARD INSIDE Stateroom (Category 11) Queen-size bed or two twin beds, single convertible

Deck 1