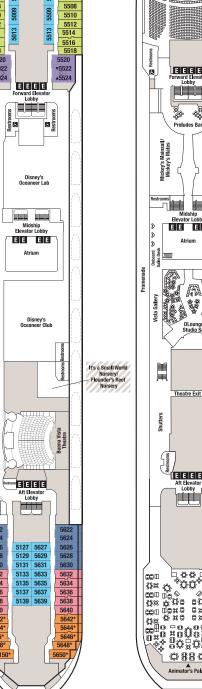

#### CONCIERGE ROYAL SUITE WITH VERANDAH (Category R)

Two bedrooms (one with queen-size bed; one with two twin beds and two pull-down upper berths), two and a half bathrooms ncluding whirlpool tubs, living room, media library with wall pull-down bed, dining salon, pantry, wet bar and walk-in closets.

#### Concierge 2-Bedroom Suite with Verandah (Category S)

Two bedrooms (one with queen-size bed; one with two twin beds and two pull-down upper berths), whirlpool tub, living area with convertible sofa, walk-in closets, wet bar, DVD player, two and a half bathrooms, private verandah, Concierge service.

SLEEPS 7 • 945 SQ. FT., INCLUDING VERANDAH