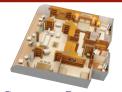

#### CONCIERGE ROYAL SUITE WITH VERANDAH (Category R)

Two bedrooms (one with queen-size bed; one with two twin beds and two pull-down upper berths), two and a half bathrooms ncluding whirlpool tubs, living room, media library with wall pull-down bed, dining salon, pantry, wet bar and walk-in closets.

SLEEPS 7 • 1,029 SQ. FT., INCLUDING VÉRANDAH