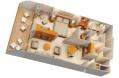

#### Concierge 1-Bedroom Suite with Verandah (Category T)

8012 8014

8018

Queen-size bed, wall pull-down bed (in most), living area with double convertible sofa, upper berth, walk-in closets, wet bar, DVD player, two bathrooms, private verandah, Concierge service. SLEEPS 4-5 • 614 SQ. FT., INCLUDING VERANDAH