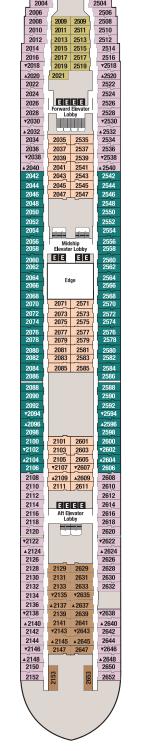

# DISNEY MAGIC. & DISNEY WONDER. DECK PLANS

SLEEPS 3-4 • 184 SQ. FT.

Health Center

▲1068 1070 1072 ▼1074 ▲1076 1078

Midship Elevator Lobby

88 88

EEEE

Aft Elevator Lobby

CS-13-27381 6323