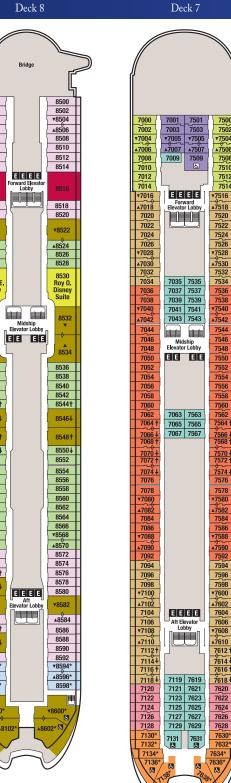

#### Concierge 1-Bedroom Suite with Verandah (Category T)

8012 8014

8018

Queen-size bed, wall pull-down bed (in most), living area with double convertible sofa, upper berth, walk-in closets, wet bar, DVD player, two bathrooms, private verandah, Concierge service. SLEEPS 4-5 • 614 SQ. FT., INCLUDING VERANDAH

#### Deluxe Family Oceanview Stateroom WITH VERANDAH (Category 4)

Queen-size bed or two twin beds, single convertible sofa, pull-down upper berth (in most), privacy divider, split bath, private verandah. SLEEPS 5 • 304 SQ. FT.,

Deck 6

Queen-size bed or two twin beds,

single convertible sofa, pull-down

divider, split bath, private verandah.

Deck 5

upper berth (in some) privacy

SLEEPS 3-4 • 268 SQ. FT.,

INCLUDING VERANDAH

DELUXE OCEANVIEW

WITH VERANDAH

(Category 5 and 6)

STATEROOM

### DELUXE OCEANVIEW Stateroom with Navigator's Verandah (Category 7)

Queen-size bed or two twin beds, single convertible sofa, privacy divider, split bath, enclosed private verandah with limited views. SLEEPS 3 • 268 SQ. FT.,