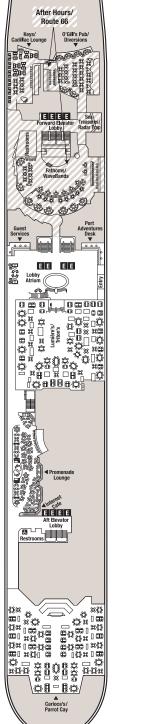

# DISNEY MAGIC. & DISNEY WONDER. DECK PLANS

Deck 4

Walt Disney Theatre

Deck 2

SLEEPS 3-4 • 184 SQ. FT.

Health Center

▲1068 1070 1072 ▼1074 ▲1076 1078

Midship Elevator Lobby

88 88

EEEE

Aft Elevator Lobby

CS-13-27381 6323