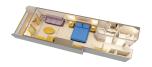

#### Deluxe Family Oceanview Stateroom WITH VERANDAH (Category 4)

Queen-size bed or two twin beds, single convertible sofa, pull-down upper berth (in most), privacy divider, split bath, private verandah. SLEEPS 5 • 304 SQ. FT.,

Deck 6

Queen-size bed or two twin beds,

single convertible sofa, pull-down

divider, split bath, private verandah.

Deck 5

upper berth (in some) privacy

SLEEPS 3-4 • 268 SQ. FT.,

INCLUDING VERANDAH